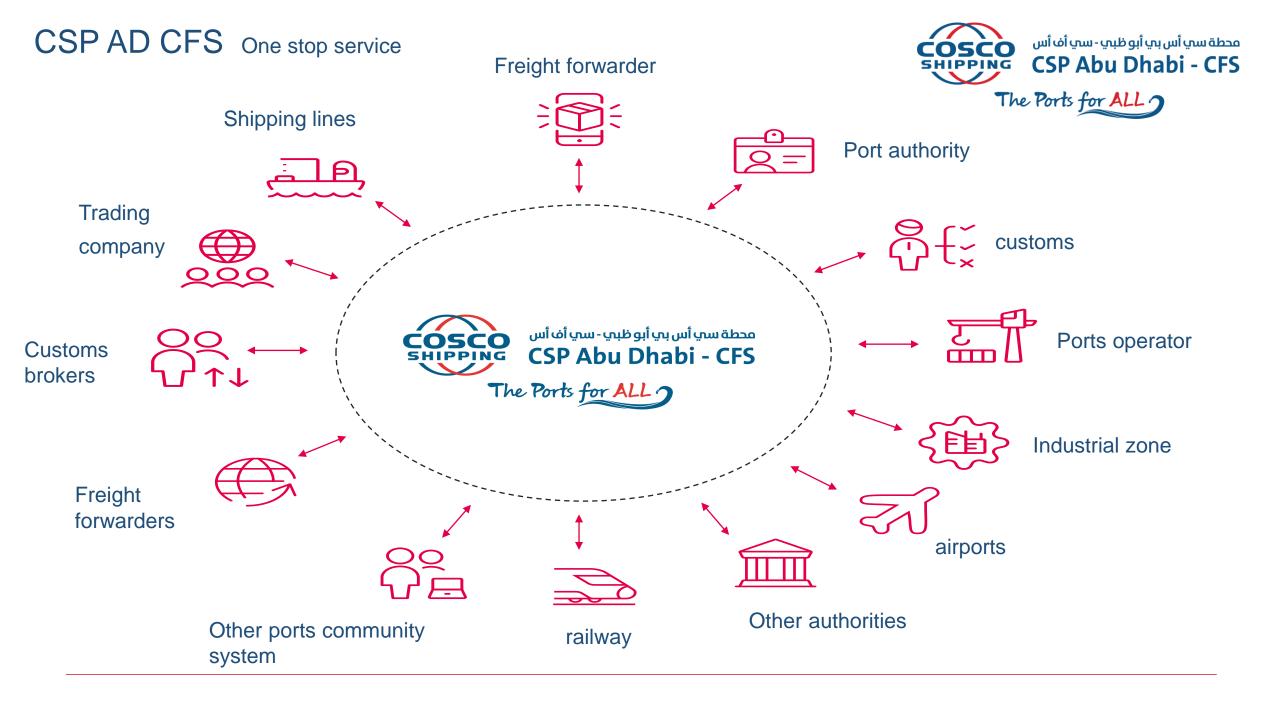

## CSP CFS CONNECTIVITY ADVANTAGES

The multi-model connectivity available is just one of the value-adds CSP CFS can offer your business.

#### BY AIR:

CSP CFS proximity to four international airports; Abu Dhabi International Airport, Al Maktoum International Airport, Dubai International Airport and Al Ain International Airport – fully equipped to manage air cargo – offers an alternate transportation solution for your shipments.

### **BY ROAD:**

The international-standard roads in and around the industrial zone provides you with efficient movement of goods and traffic. The excellent highway network links CSP CFS to markets within the UAE and the wider Middle East – more specifically to the Gulf Cooperative Council (GCC) markets.

#### **BY RAIL:**

The option of transporting your shipments by future freight train will be possible with Etihad Rail; designed to connect the UAE to the rest of the GCC. Khalifa Port and CSP CFS infrastructure has ready-built rail culverts to facilitate bulk shipment capabilities once the Etihad Rail project is complete.

#### **BY SEA:**

KHALIFA PORT, THE MARITIME **GATEWAY OF ABU DHABI CSP** CFS is intrinsically linked to Khalifa Port; one of the world's most advanced deep-sea ports and the region's first semiautomated port. The integrated services of Khalifa Port and CSP CFS offer long-term competitive commercial advantages including exceptional supply chain efficiencies. Having Khalifa Port at one's doorstep, served by 20 major shipping lines connected to over 50 destination ports, enables the convenient domestic and international shipment of products and raw materials to and from Abu Dhabi to anywhere in the world.