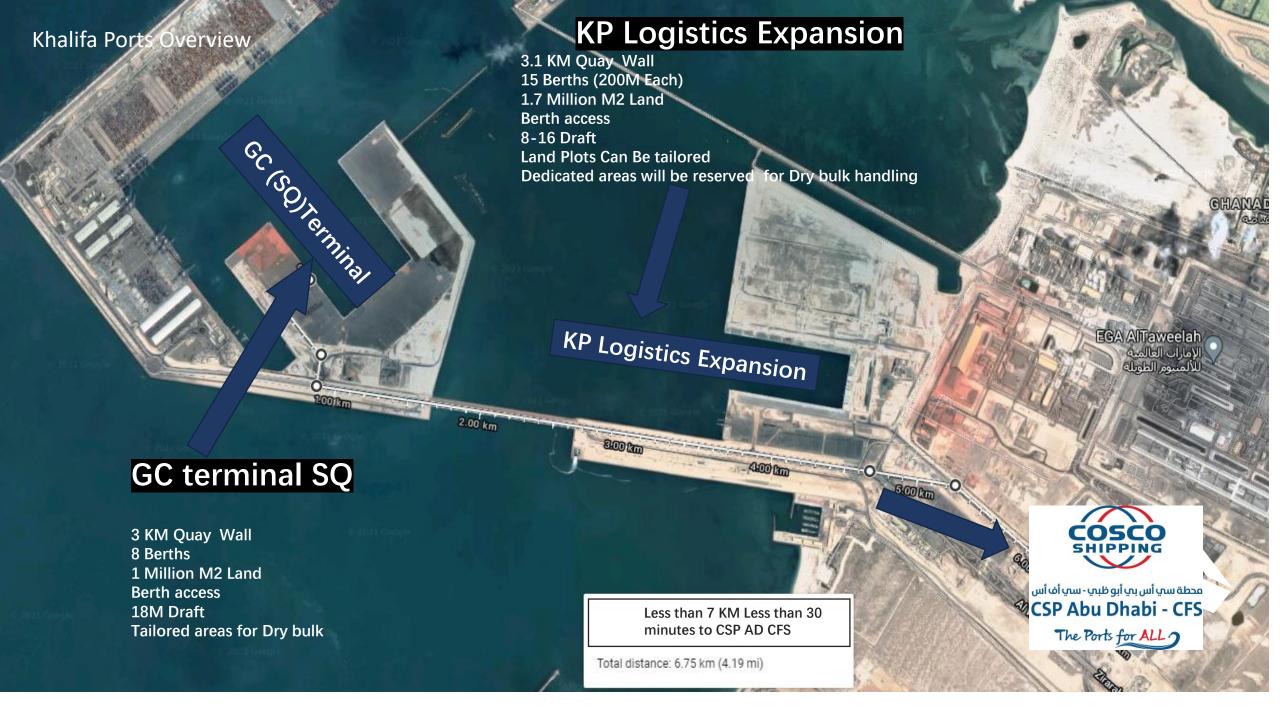

## KHALIFA PORTS SERVICES

# **SERVICES**

Khalifa Port is a multi-purpose deep-water port, which handles containers, general cargo, ro-ro, break bulk, dry bulk and liquid bulk

GENERAL CARGO

**CONTAINER** 

**RORO** 

**BREAK BULK** 