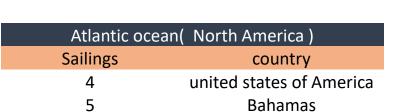

## KHALIFA PORTS LINER SERVICES

GLOBAL SHIPPING LINES FROM KHALIFA PORT # WEEKLY SAILINGS

| Red.black and Mediterranean seas |                         |  |
|----------------------------------|-------------------------|--|
| Sailings                         | country                 |  |
| 11                               | Kingdom of Saudi Arabia |  |
| 1                                | Lebanon                 |  |
| 8                                | Egypt                   |  |
| 6                                | Morocco                 |  |
| 1                                | Israeli                 |  |
| 11                               | turkey                  |  |
|                                  |                         |  |

| Arabian gulf and the gulf of Oman |                             |  |  |
|-----------------------------------|-----------------------------|--|--|
| Sailings                          | country                     |  |  |
| 82                                | <b>United Arab Emirates</b> |  |  |
| 16                                | Kingdom of Saudi Arabia     |  |  |
| 13                                | Kuwait                      |  |  |
| 9                                 | Oman                        |  |  |
| 9                                 | Bahrain                     |  |  |
| 5                                 | Qatar                       |  |  |
| 10                                | Iraq                        |  |  |

| Pacific ocean ( Asia ) |             |  |
|------------------------|-------------|--|
| Sailings country       |             |  |
| 36                     | China       |  |
| 3                      | Honk Kong   |  |
| 5                      | South Korea |  |
| 9                      | Singapore   |  |
| 3                      | Malaysia    |  |

| Indian ocean region |           |  |  |
|---------------------|-----------|--|--|
| Sailings            | country   |  |  |
| 5                   | Oman      |  |  |
| 1                   | Yamen     |  |  |
| 17                  | India     |  |  |
| 17                  | Pakistan  |  |  |
| 3                   | Sri Lanka |  |  |
| 2                   | Somalia   |  |  |
| 1                   | Kenya     |  |  |
|                     |           |  |  |