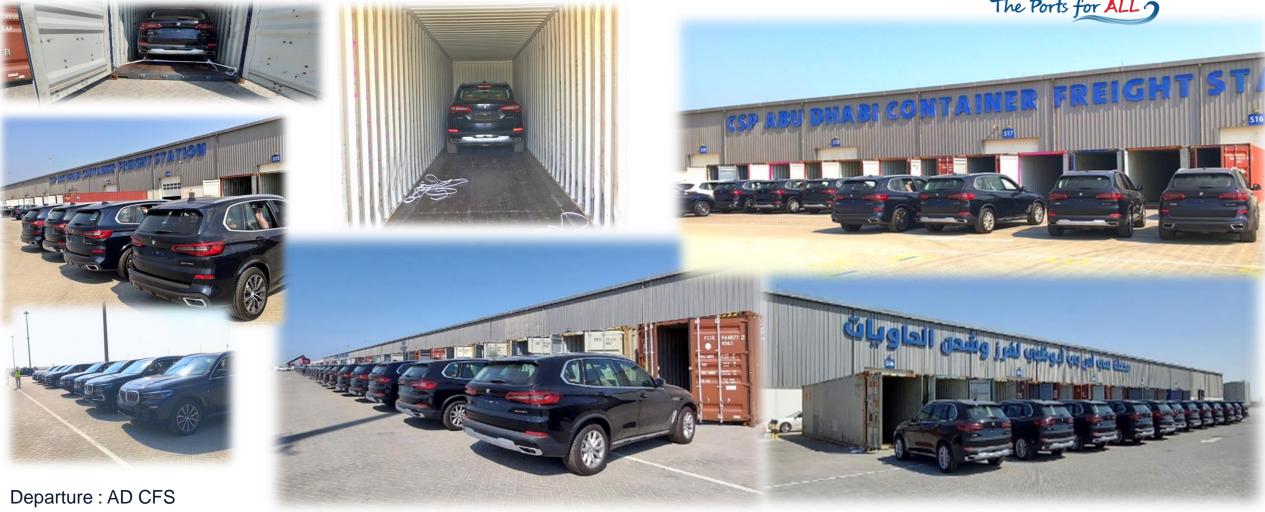

## **BMW-CARS EXPORT PROJECT**

Destination: China Cargo: BMW Cars

Client: Cars Exporters

Scope of Work: Containers Shifting / Assign Containers & Car Space for Stuffing & Lashing Documentations / Customs Clarence / Export Booking / Shift

Full Containers Back to terminal for Loading)