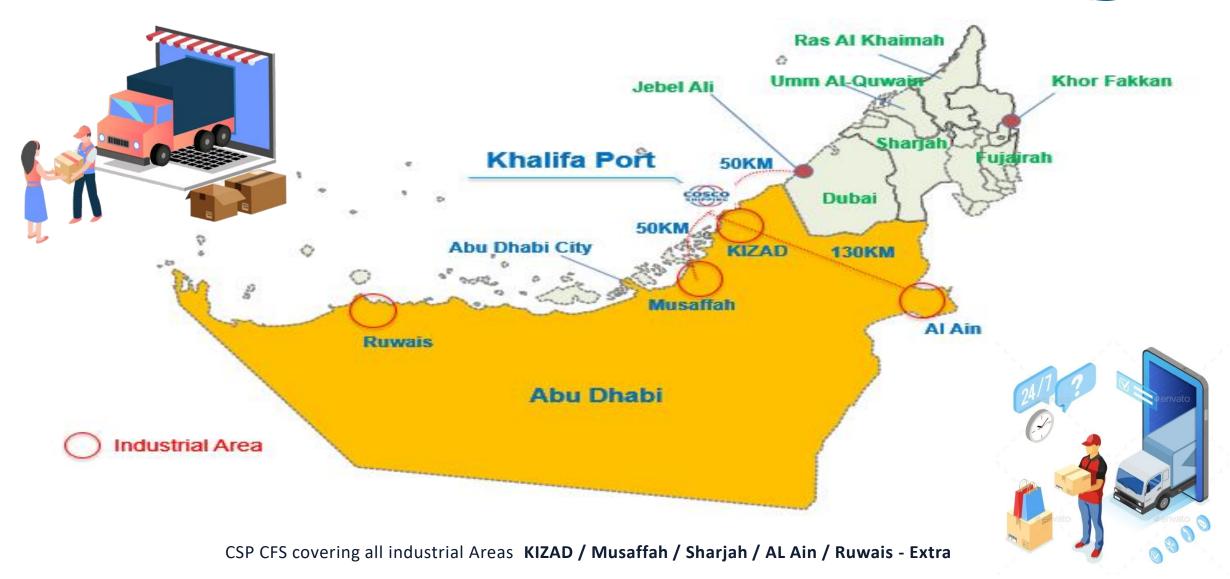

# LOCATION – CSP ABU DHABI CFS – CSP ADT – KHALIFA PORT

## INTRODUCTION TO CSP ABU DHABI CFS

- CSP Abu Dhabi CFS, After completion will be the largest Container Freight Station (CFS) in the region covering Approximately 275,000 square metres.
- The state-of-the-art facilities offers bonded and Non-bonded container shipments, short-term warehousing for deconsolidated cargo, as well as easy connectivity with container terminals / GC terminals in Khalifa Port and fully integrated with COSCO Shipping Ports Abu Dhabi.
- The new CFS eases the way for companies seeking to establish, expand or enhance their trade by using local manufacturing, warehousing or logistics operations within Abu Dhabi and, through them, service regional, Middle Eastern, African and international markets.