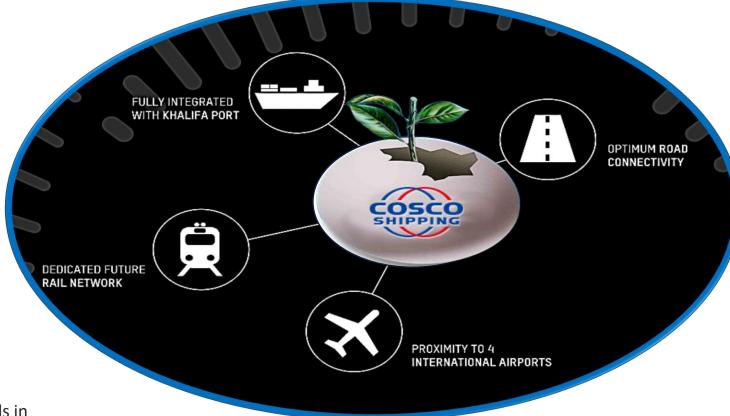

## CSP CFS CONNECTIVITY ADVANTAGES

The multi-model connectivity available is just one of the value-adds CSP CFS can offer your business.

#### BY AIR:

CSP CFS proximity to four international airports; Abu Dhabi International Airport, Al Maktoum International Airport, Dubai International Airport and Al Ain International Airport – fully equipped to manage air cargo – offers an alternate transportation solution for your shipments.

### **BY ROAD:**

The international-standard roads in and around the industrial zone provides you with efficient movement of goods and traffic. The excellent highway network links CSP CFS to markets within the UAE and the wider Middle East – more specifically to the Gulf Cooperative Council (GCC) markets.

#### **BY RAIL:**

The option of transporting your shipments by future freight train will be possible with Etihad Rail; designed to connect the UAE to the rest of the GCC. Khalifa Port and CSP CFS infrastructure has ready-built rail culverts to facilitate bulk shipment capabilities once the Etihad Rail project is complete.

#### **BY SEA:**

KHALIFA PORT, THE MARITIME **GATEWAY OF ABU DHABI CSP** CFS is intrinsically linked to Khalifa Port; one of the world's most advanced deep-sea ports and the region's first semiautomated port. The integrated services of Khalifa Port and CSP CFS offer long-term competitive commercial advantages including exceptional supply chain efficiencies. Having Khalifa Port at one's doorstep, served by 20 major shipping lines connected to over 50 destination ports, enables the convenient domestic and international shipment of products and raw materials to and from Abu Dhabi to anywhere in the world.