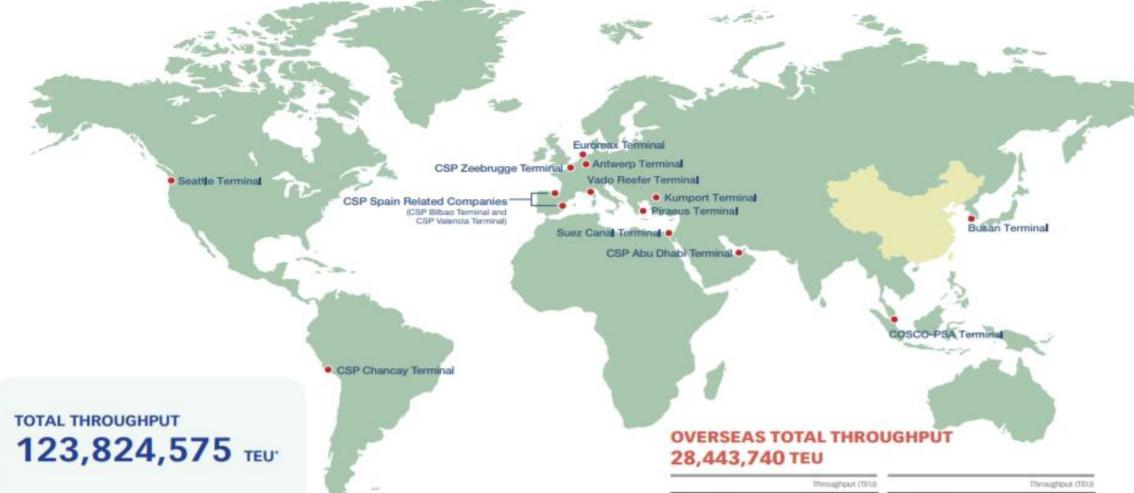

# COSCO SHIPPING PORTS (CSP) – INTRODUCTION

- COSCO SHIPPING Ports Limited (Stock Code: 1199.HK).
- A leading ports operator in the world.
- terminals portfolio covers the five main port regions in Mainland China, Southeast Asia, the Middle East, Europe, South America and the Mediterranean

As at 30 September 2021, CSP operated and managed 370 berths at 37 a cate was labeled as 25 and the 2021, CSP operated and managed 370 berths at 37 a cate was labeled as 200 was for a cate in a cate with a cate

**Greater China Terminals** Overseas Terminals Greater China Terminals **Overseas Terminals** CSP Zeebrugge . Antwerp Jinzhou • Yingkou Seattle CSP Spain Group -(CSP Bilbao and CSP Valencia) Tianjin • Suez Canal . o Oingdao CSP Abu Dhabi Lianyungang CSP Chancay Qinzhou

### **GLOBAL TERMINAL NETWORK**

| throughput of the Company thereafter.                                                                                                                                                                                          | Vado Reefer Terminal        |     |
|--------------------------------------------------------------------------------------------------------------------------------------------------------------------------------------------------------------------------------|-----------------------------|-----|
| included the throughput of Zhangjiagang Terminal and Yangzhou Yuanyang Terminal for January 2020. The Company completed the sale of the two terminals in February 2020 and therefore their throughput were not included in the | COSCO-PSA Terminal          | 5,0 |
|                                                                                                                                                                                                                                | CSP Abu Dhabi Terminal      | 9   |
|                                                                                                                                                                                                                                | car again reciace comparent | 3,  |

|                             | Throughput (TEU) | 101                 | Throughput (TEU) |
|-----------------------------|------------------|---------------------|------------------|
| Piraeus Terminal            | 4,896,886        | Euromax Terminal    | 2,454,617        |
| CSP Zeebrugge Terminal      | 609,277          | Kumport Terminal    | 1,217,240        |
| CSP Spain Related Companies | 3,387,820        | Suez Canal Terminal | 3,783,388        |
| CSP Abu Dhabi Terminal      | 665,500          | Antwerp Terminal    | 2,270,425        |
| COSCO-PSA Terminal          | 5,090,751        | Seattle Terminal    | 248,370          |
| Vado Reefer Terminal        | 60,256           | Busan Terminal      | 3,759,210        |