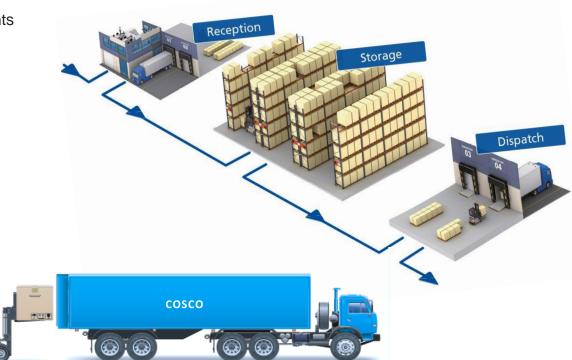

## INTRODUCTION TO CSP ABU DHABI CFS

- CSP Abu Dhabi CFS, After completion will be the largest Container Freight Station (CFS) in the region covering Approximately 275,000 square metres.
- The state-of-the-art facilities offers bonded and Non-bonded container shipments, short-term warehousing for deconsolidated cargo, as well as easy connectivity with container terminals / GC terminals in Khalifa Port and fully integrated with COSCO Shipping Ports Abu Dhabi.
- The new CFS eases the way for companies seeking to establish, expand or enhance their trade by using local manufacturing, warehousing or logistics operations within Abu Dhabi and, through them, service regional, Middle Eastern, African and international markets.

## CSP ABU DHABI CFS – SERVICES

- - The Ports for ALL

- International Cargo Distribution Hub
- Trading Logistics (Shipper / Consignee)
- Export Consolidation (FCL & LCL)
- Import Deconsolidation (FCL & LCL)
- · Cross Docking / Transloading
- Container Transportation
- Customs Bonded / Nonbonded Warehouse

## CSP ABU DHABI CFS – SERVICES