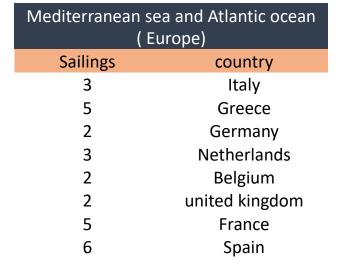

## KHALIFA PORTS LINER SERVICES

GLOBAL SHIPPING LINES FROM KHALIFA PORT # WEEKLY SAILINGS

| Red.black and Mediterranean seas |                         |  |
|----------------------------------|-------------------------|--|
| Sailings                         | country                 |  |
| 11                               | Kingdom of Saudi Arabia |  |
| 1                                | Lebanon                 |  |
| 8                                | Egypt                   |  |
| 6                                | Morocco                 |  |
| 1                                | Israeli                 |  |
| 11                               | turkey                  |  |
|                                  |                         |  |

| Arabian gulf and the gulf of Oman |                             |  |  |
|-----------------------------------|-----------------------------|--|--|
| Sailings                          | country                     |  |  |
| 82                                | <b>United Arab Emirates</b> |  |  |
| 16                                | Kingdom of Saudi Arabia     |  |  |
| 13                                | Kuwait                      |  |  |
| 9                                 | Oman                        |  |  |
| 9                                 | Bahrain                     |  |  |
| 5                                 | Qatar                       |  |  |
| 10                                | Iraq                        |  |  |

| Pacific ocean ( Asia ) |             |  |
|------------------------|-------------|--|
| Sailings country       |             |  |
| 36                     | China       |  |
| 3                      | Honk Kong   |  |
| 5                      | South Korea |  |
| 9                      | Singapore   |  |
| 3                      | Malaysia    |  |

| Indian ocean region |           |  |  |
|---------------------|-----------|--|--|
| Sailings            | country   |  |  |
| 5                   | Oman      |  |  |
| 1                   | Yamen     |  |  |
| 17                  | India     |  |  |
| 17                  | Pakistan  |  |  |
| 3                   | Sri Lanka |  |  |
| 2                   | Somalia   |  |  |
| 1                   | Kenya     |  |  |
|                     |           |  |  |