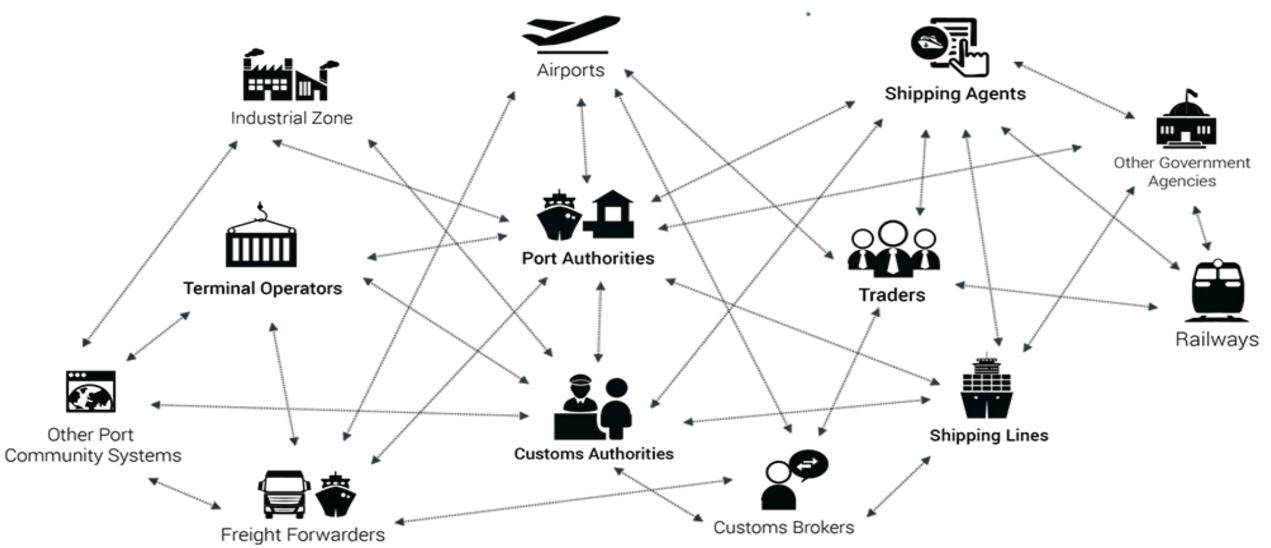

## CSP CFS CONNECTIVITY ADVANTAGES

The multi-model connectivity available is just one of the value-adds CSP CFS can offer your business.

#### BY AIR:

CSP CFS proximity to four international airports; Abu Dhabi International Airport, Al Maktoum International Airport, Dubai International Airport and Al Ain International Airport – fully equipped to manage air cargo – offers an alternate transportation solution for your shipments.

### **BY ROAD:**

The international-standard roads in and around the industrial zone provides you with efficient movement of goods and traffic. The excellent highway network links CSP CFS to markets within the UAE and the wider Middle East – more specifically to the Gulf Cooperative Council (GCC) markets.

#### **BY RAIL:**

The option of transporting your shipments by future freight train will be possible with Etihad Rail; designed to connect the UAE to the rest of the GCC. Khalifa Port and CSP CFS infrastructure has ready-built rail culverts to facilitate bulk shipment capabilities once the Etihad Rail project is complete.

#### **BY SEA:**

KHALIFA PORT, THE MARITIME **GATEWAY OF ABU DHABI CSP** CFS is intrinsically linked to Khalifa Port; one of the world's most advanced deep-sea ports and the region's first semiautomated port. The integrated services of Khalifa Port and CSP CFS offer long-term competitive commercial advantages including exceptional supply chain efficiencies. Having Khalifa Port at one's doorstep, served by 20 major shipping lines connected to over 50 destination ports, enables the convenient domestic and international shipment of products and raw materials to and from Abu Dhabi to anywhere in the world.