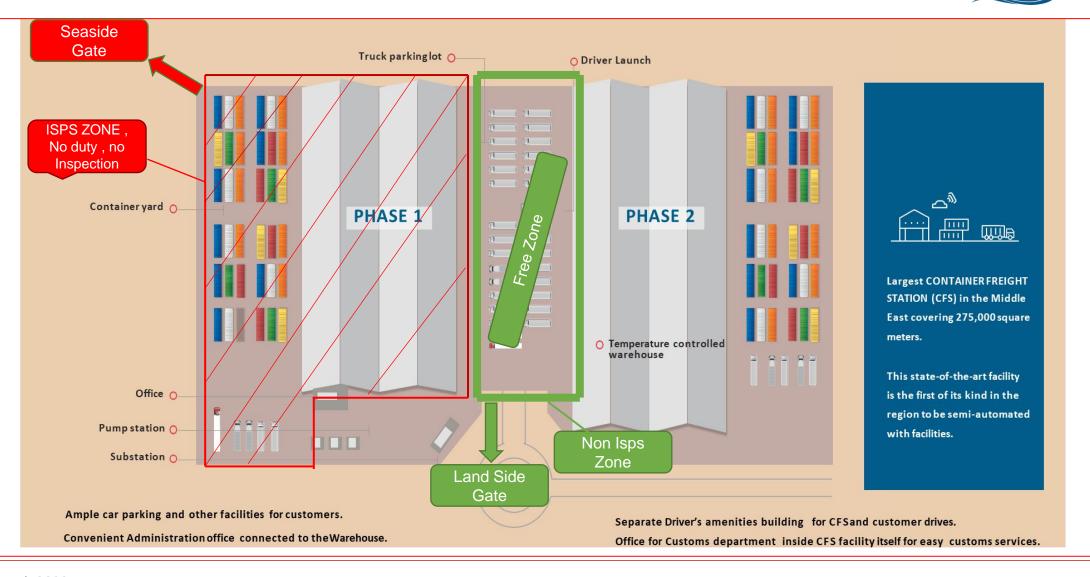

## CSP ABU DHABI CFS – LAYOUT

21 March 2022

#### **CSP CFS**

- Phase 1 Commenced Operation in Nov 2021
- Largest CFS facility in the region
- 275000 SQM Facility
- Bonded & Non bonded Sapce
- Full and partial container shipments
- Prime Location with easy connectivity to Khalifa ports