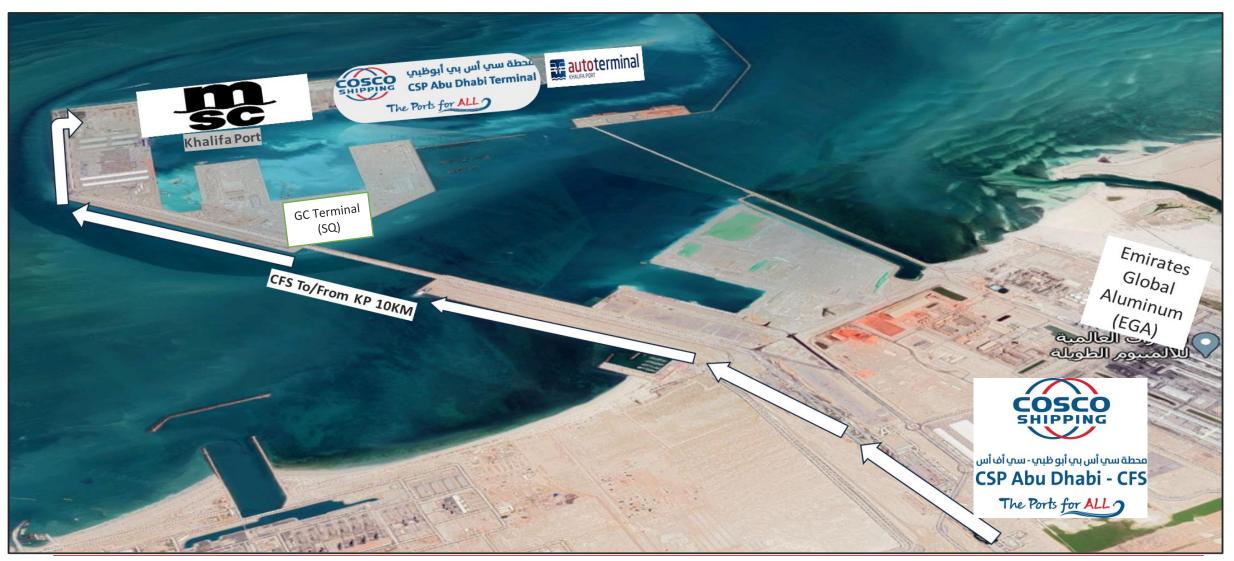

# LOCATION – CSP ABU DHABI CFS – CSP ADT – KHALIFA PORT

## INTRODUCTION TO CSP ABU DHABI CFS

- CSP Abu Dhabi CFS, After completion will be the largest Container Freight Station (CFS) in the region covering Approximately 275,000 square metres.
- The state-of-the-art facilities offers bonded and Non-bonded container shipments, short-term warehousing for deconsolidated cargo, as well as easy connectivity with container terminals / GC terminals in Khalifa Port and fully integrated with COSCO Shipping Ports Abu Dhabi.
- The new CFS eases the way for companies seeking to establish, expand or enhance their trade by using local manufacturing, warehousing or logistics operations within Abu Dhabi and, through them, service regional, Middle Eastern, African and international markets.