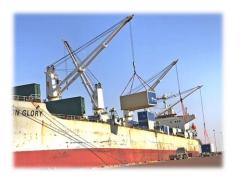

# AL DHAFRA PV2 (SOLAR PROJECT) THE LARGEST SINGLE SITE SOLAR PLANT IN THE WORLD

Shift from Port to CSP
AD CFS

**Open Containers For Customs Inspection** 

Departure: China

Destination : Abu Dhabi – UAE Cargo : Steel structure / Solar cells

Client : CEMC / Cosco Specialized Carriers

Cargo Destuffing By proper Equipment's & Designed plan for cargo Safety

Scope of Work: Containers Shifting / Documentations / Cargo Destuffing / Direct Loading into Trucks)