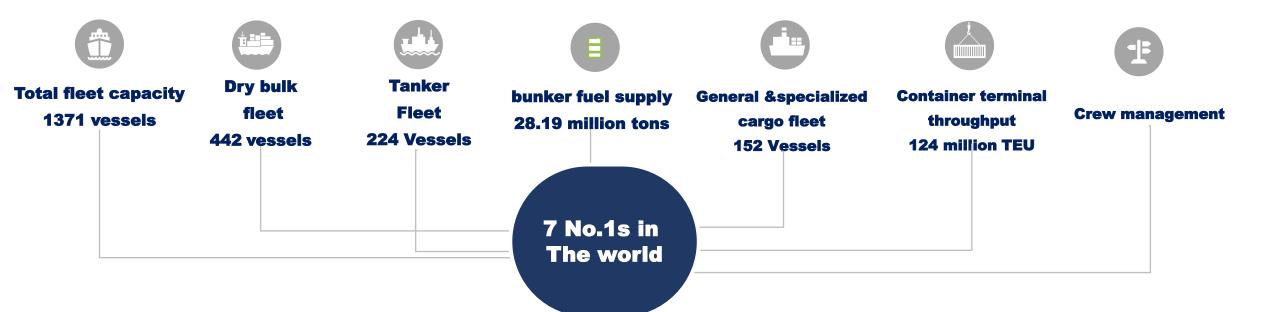

# COSCO SHIPPING GROUP - INTRODUCTION

Additionally (Container Fleet, Container Leasing, Shipping Agency and Offshore Equipment Manufacturing)

2021 Cosco Ranked Num 231

By fortune Global 500

2016 was Ranked Num 465

# COSCO SHIPPING PORTS (CSP) – INTRODUCTION

- COSCO SHIPPING Ports Limited (Stock Code: 1199.HK).
- A leading ports operator in the world.
- terminals portfolio covers the five main port regions in Mainland China, Southeast Asia, the Middle East, Europe, South America and the Mediterranean

As at 30 September 2021, CSP operated and managed 370 berths at 37 a cate was labeled as 25 and the 2021, CSP operated and managed 370 berths at 37 a cate was labeled as 200 was for a cate in a cate with a cate