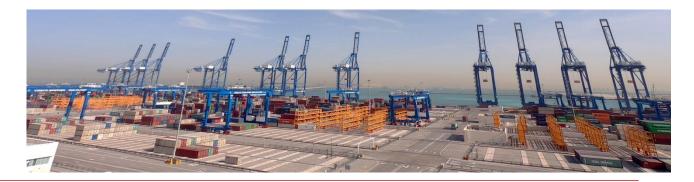

## CSP ABU DHABI TERMINAL – AN OVERVIEW

| Facility                | Readiness        |
|-------------------------|------------------|
| Berth                   | 1200 Mts         |
| Yard                    | 4 (A, B , C & D) |
| Quay Crane (SSPP)       | 11 QC            |
| ARMG's                  | 32 ARMG's        |
| Trailers                | 64 T&T           |
| Empty Handlers          | 2                |
| Reach stackers          | 1                |
| NO. OF CONTAINER BERTHS | 3                |
| WATER DEPTH (M)         | 18 m             |

#### STORAGE SPACES AT YARD

Full : 48,147 TEUs
Empty : 25,770 TEUs
Dangerous cargo : 500 TEUs
Reefer : 1,408 TEUs
Long-term empty : 851 TEUs
OOG : 77 TEUs

TOTAL STACKING CAPACITY : 73,917 TEUS

Designed capacity 2,500,000 TEUs per year

Yard Area : 390,000 sqm Ground Slot : 13,986 TEU

#### **CSP ABU DHABI TERMINAL**

- Commenced Operation in April 2019
- 2.5 million Annual throughput Capacity
- 319,000 SQM Facility
- Wide Global Network
- 11 SSPP Quay Cranes